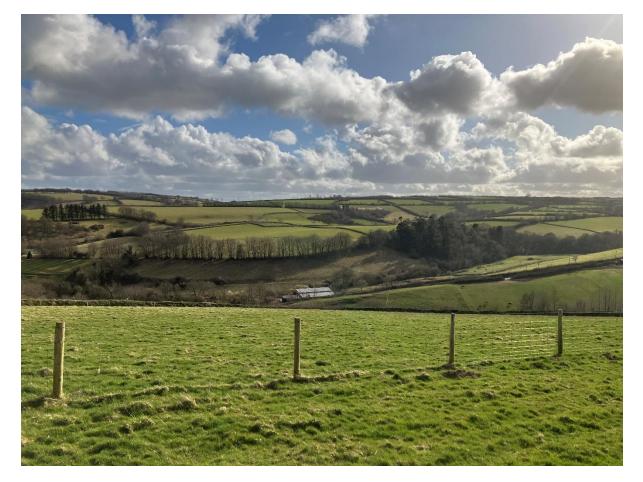

## FOR SALE BY PRIVATE TREATY

3.09 Ha (7.64 Acres ) of Amenity Grassland

Located at Long Lane, Luckwell Bridge, Nr Wheddon Cross

A rare opportunity to purchase a block of amenity pastureland with stunning views across Exmoor located at Luckwell Bridge, near Wheddon Cross. The land has been recently fenced and hedges and banks made. Water will be connected.

## Description

1/1

Located off Long Lane the land extends to 7.64 acres of amenity pastureland. Recently fenced, banks and hedges made. There will be a water connection completed to the land this summer. The land is all permanent pasture and is gently sloping. Access is via Long Lane a public byway. The land has the benefit of its sporting and hunting rights in-hand. The land is owned Freehold and Vacant possession will be given on completion.