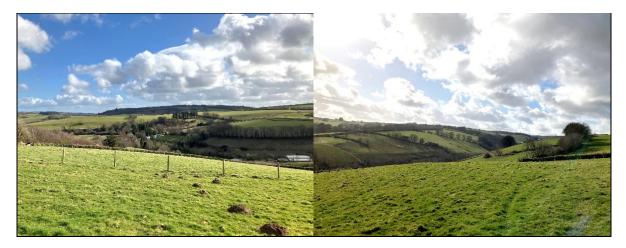

## FOR SALE BY PRIVATE TREATY

3.09 Ha (7.64 Acres ) of Amenity Grassland

Located at Long Lane, Luckwell Bridge, Nr Wheddon Cross

A rare opportunity to purchase a block of amenity pastureland with stunning views across Exmoor located at Luckwell Bridge, near Wheddon Cross. The land has been recently fenced and hedges and banks made. Water will be connected.

## Description

1/1

Located off Long Lane the land extends to 7.64 acres of amenity pastureland. Recently fenced, banks and hedges made. There will be a water connection completed to the land this summer. The land is all permanent pasture and is gently sloping. Access is via Long Lane a public byway. The land has the benefit of its sporting and hunting rights in-hand. The land is owned Freehold and Vacant possession will be given on completion.