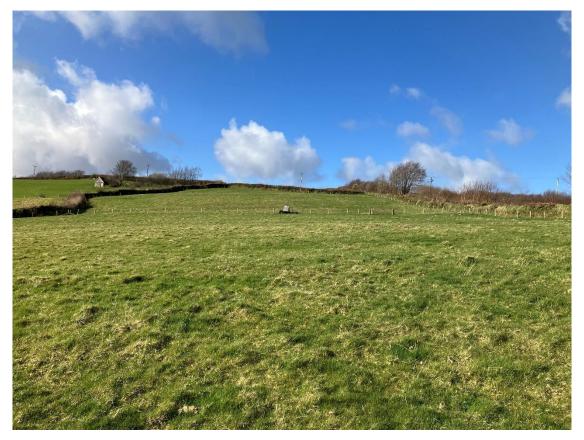

## FOR SALE BY PRIVATE TREATY

3.09 Ha (7.64 Acres ) of Amenity Grassland

Located at Long Lane, Luckwell Bridge, Nr Wheddon Cross

A rare opportunity to purchase a block of amenity pastureland with stunning views across Exmoor located at Luckwell Bridge, near Wheddon Cross. The land has been recently fenced and hedges and banks made. Water will be connected.

## Description

1/1

Located off Long Lane the land extends to 7.64 acres of amenity pastureland. Recently fenced, banks and hedges made. There will be a water connection completed to the land this summer. The land is all permanent pasture and is gently sloping. Access is via Long Lane a public byway. The land has the benefit of its sporting and hunting rights in-hand. The land is owned Freehold and Vacant possession will be given on completion.